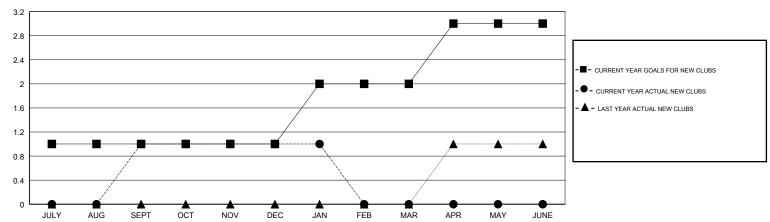

# GMT: GREGORY GILLIAM LOCATION TEXAS GMT CA Clubs Members

| Clubs                 |               |           |               | Members               |                           |                         |                                              |
|-----------------------|---------------|-----------|---------------|-----------------------|---------------------------|-------------------------|----------------------------------------------|
| RESULTS FOR 2018-2019 |               |           |               | RESULTS FOR 2018-2019 |                           |                         |                                              |
| QUARTER               | NEW CLUB GOAL | NEW CLUBS | DROPPED CLUBS | QUARTER               | MEMBER GROWTH NET<br>GOAL | MEMBER GROWTH<br>ACTUAL | DROPPED MEMBERS ACTUAL (including transfers) |
| JULY/AUG/SEPT         | 1             | 1         | 0             | JULY/AUG/SEPT         | 55                        | 71                      | 101                                          |
| OCT/NOV/DEC           | 0             | 0         | 0             | OCT/NOV/DEC           | 0                         | 43                      | 42                                           |
| JAN/FEB/MAR           | 1             | 0         | 0             | JAN/FEB/MAR           | 25                        | 19                      | 17                                           |
| APR/MAY/JUNE          | 1             | 0         | 0             | APR/MAY/JUNE          | 25                        | 0                       | 0                                            |

#### GOALS AND ACTUAL NEW CLUBS CUMULATIVE