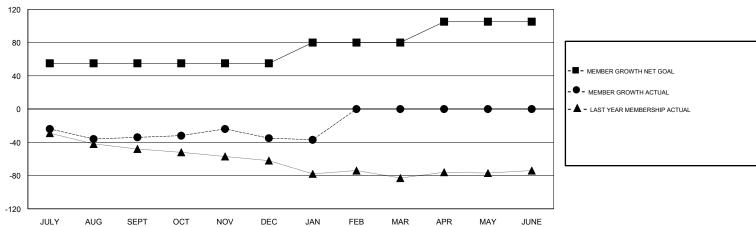

# GMT: GREGORY GILLIAM LOCATION TEXAS GMT CA Clubs Members

| Clubs                 |               |           |               | Members               |                           |                         |                                              |
|-----------------------|---------------|-----------|---------------|-----------------------|---------------------------|-------------------------|----------------------------------------------|
| RESULTS FOR 2018-2019 |               |           |               | RESULTS FOR 2018-2019 |                           |                         |                                              |
| QUARTER               | NEW CLUB GOAL | NEW CLUBS | DROPPED CLUBS | QUARTER               | MEMBER GROWTH NET<br>GOAL | MEMBER GROWTH<br>ACTUAL | DROPPED MEMBERS ACTUAL (including transfers) |
| JULY/AUG/SEPT         | 1             | 1         | 0             | JULY/AUG/SEPT         | 55                        | 71                      | 101                                          |
| OCT/NOV/DEC           | 0             | 0         | 0             | OCT/NOV/DEC           | 0                         | 43                      | 42                                           |
| JAN/FEB/MAR           | 1             | 0         | 0             | JAN/FEB/MAR           | 25                        | 19                      | 17                                           |
| APR/MAY/JUNE          | 1             | 0         | 0             | APR/MAY/JUNE          | 25                        | 0                       | 0                                            |

## GOALS AND ACTUAL MEMBERS CUMULATIVE

| DROPPED CLUBS: 0  DROPPED MEMBERS |     | 23 CLUBS OF 42 ADDED 1 OR MORE NEW MEMBERS | GENDER DISTRIBUTION  MALE 917 (73.36%)  FEMALE 333 (26.64%)  Women Percentage Fiscal Year Goal: 60% |    |  |
|-----------------------------------|-----|--------------------------------------------|-----------------------------------------------------------------------------------------------------|----|--|
| DECEASED                          | 10  | CLICK HERE FOR CUMULATIVE                  | TOTAL FAMILY UNIT MEMBERS                                                                           |    |  |
| CLUB CANCELLED                    | 0   | MEMBERSHIP DATA                            |                                                                                                     | 00 |  |
| OTHER                             | 150 |                                            | FAMILY MEMBERS PAYING HALF  DUES                                                                    | 66 |  |
| TOTAL                             | 160 |                                            |                                                                                                     |    |  |